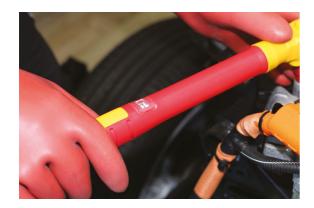

## **VDE Insulated Torque Wrench 3/8"D 6-30Nm**

A fully insulated click type torque wrench, manufactured to IEC60900 standards for 1000vAC / 1500vDC live working, ideal for use on hybrid and electric vehicles. It features an easy to read scale, has a range of 6-30Nm, and is adjusted by a pull-out collar at the base of the handle in 0.1Nm increments.

## **Additional Information**

- Range: 6 30Nm in 0.1Nm increments; tolerance ±4%.
- 3/8"D x 300mm long.
- Safe operator use for live voltages up to 1000V AC / 1500V DC (VDE / IEC60900 approved).
- Supplied in a blow mould case for storage.
- All Laser torque wrenches (mechanical & digital) are supplied with a certificate of conformance & calibration produced at point of manufacture, as per ISO6789-1:2017.