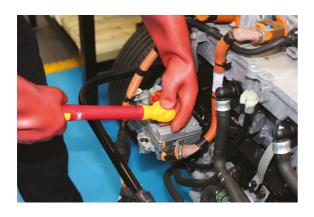

## **VDE Insulated Torque Wrench 3/8"D 6-30Nm**

A fully insulated click type torque wrench, manufactured to IEC60900 standards for 1000vAC / 1500vDC live working, ideal for use on hybrid and electric vehicles. It features an easy to read scale, has a range of 6-30Nm, and is adjusted by a pull-out collar at the base of the handle in 0.1Nm increments.