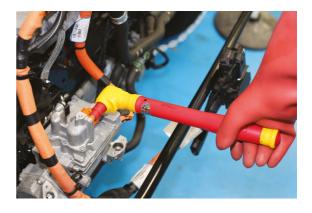

## **VDE Insulated Torque Wrench 3/8"D 6-30Nm**

A fully insulated click type torque wrench, manufactured to IEC60900 standards for 1000vAC / 1500vDC live working, ideal for use on hybrid and electric vehicles. It features an easy to read scale, has a range of 6-30Nm, and is adjusted by a pull-out collar at the base of the handle in 0.1Nm increments.

## **Additional Information**

- Range: 6 30Nm in 0.1Nm increments; tolerance ±4%.
- 3/8"D x 300mm long.
- Safe operator use for live voltages up to 1000V AC / 1500V DC (VDE / IEC60900 approved).
- Supplied in a blow mould case for storage.
- All Laser torque wrenches (mechanical & digital) are supplied with a certificate of conformance & calibration produced at point of manufacture, as per ISO6789-1:2017.