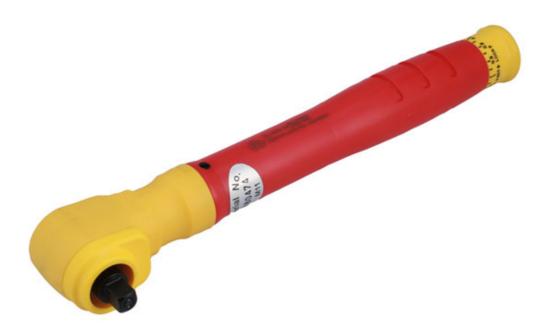

## **VDE Insulated Torque Wrench 3/8"D 6-30Nm**

A fully insulated click type torque wrench, manufactured to IEC60900 standards for 1000vAC / 1500vDC live working, ideal for use on hybrid and electric vehicles. It features an easy to read scale, has a range of 6-30Nm, and is adjusted by a pull-out collar at the base of the handle in 0.1Nm increments.

## **Additional Information**

- Range: 6 30Nm in 0.1Nm increments; tolerance ±4%.
- 3/8"D x 300mm long.
- Safe operator use for live voltages up to 1000V AC / 1500V DC (VDE / IEC60900 approved).
- Supplied in a blow mould case for storage.
- All Laser torque wrenches (mechanical & digital) are supplied with a certificate of conformance & calibration produced at point of manufacture, as per ISO6789-1:2017.