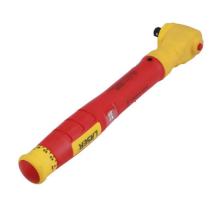

## **VDE Insulated Torque Wrench 3/8"D 6-30Nm**

A fully insulated click type torque wrench, manufactured to IEC60900 standards for 1000vAC / 1500vDC live working, ideal for use on hybrid and electric vehicles. It features an easy to read scale, has a range of 6-30Nm, and is adjusted by a pull-out collar at the base of the handle in 0.1Nm increments.

## **Additional Information**

- Range: 6 30Nm in 0.1Nm increments; tolerance ±4%.
- 3/8"D x 300mm long.
- Safe operator use for live voltages up to 1000V AC / 1500V DC (VDE / IEC60900 approved).
- Supplied in a blow mould case for storage.
- All Laser torque wrenches (mechanical & digital) are supplied with a certificate of conformance & calibration produced at point of manufacture, as per ISO6789-1:2017.